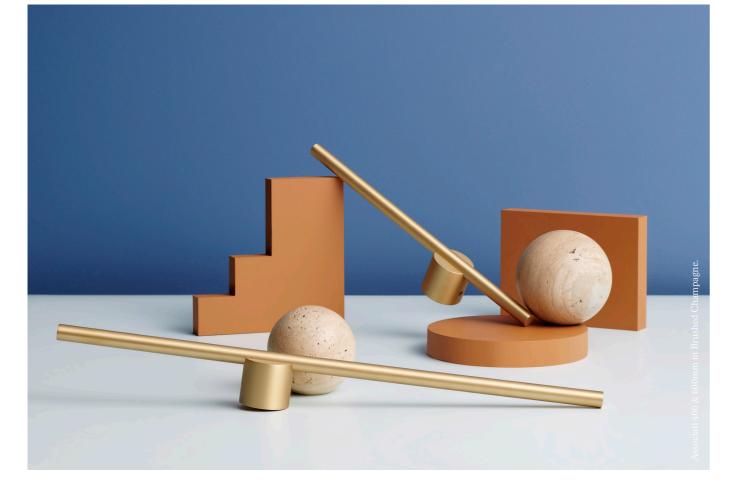

#### Associati

Slightly more serious in approach, yet still imaginative. With the elements stripped back and reduced to only what is needed, the Associati is simple, minimalist – a line and a dot.