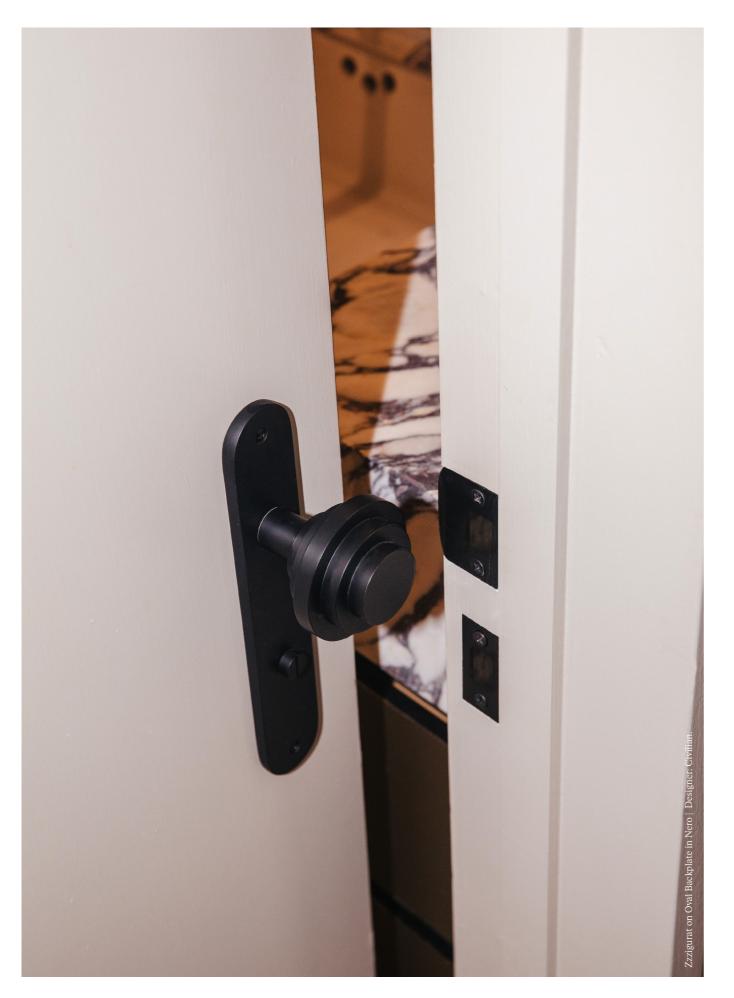

#### Nero

Nero's deep matte-black tone is the epitome of boldness, offering a modern and striking statement. Curated to be the perfect non-reflective black with a smooth surface, Nero can deliver contrast to light interiors and a sophisticated harmony within darker schemes. Constructed from solid brass with a durable UV stabilised powder coating, it ensures longevity and style.

#### Zzzigurat

The Zzzigurat draws its distinctive shape from the ancient Mesopotamian ziggurat, a stepped structure that pre-dates the pyramids of Egypt. The name also pays homage to one of the key design practices (Zzigurat) associated with the Radical Design Movement. The bold shape of the Zzzigurat makes it ideal for more playful and animated spaces.