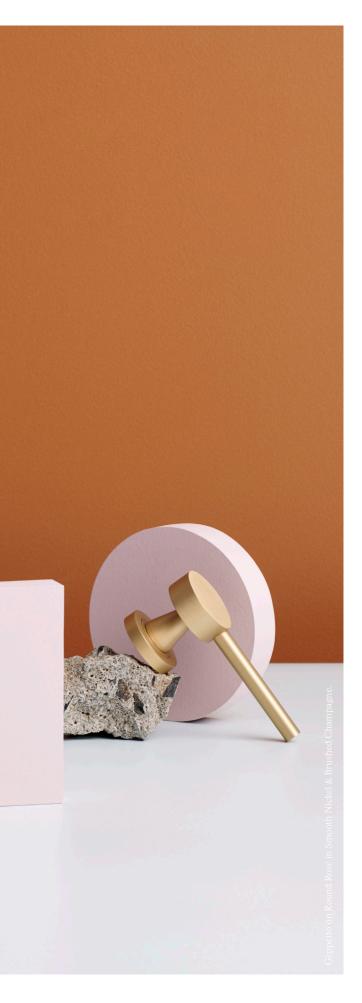

#### Geppetto

The Geppetto, named after the lever's Pinocchio like shape, is subtly linked to the Italian theme of radical design, whilst embracing a slightly absurdist design approach. Playing off contrasting geometries, the Geppetto's simple form is bold yet timeless.

#### Brushed Champagne\*

Brushed Champagne, with its satin sheen and rich hue, accentuates the understated luxury of raw brass. Ideal for modern and minimalist spaces, it delivers a distinctive warm gold tone that enriches without overwhelming. Brushed Champagne is linished to create a fine texture then sealed with a clear protective lacquer. Considered a sensitive finish, it will wear when exposed to the elements. \*Only available in Australia and New Zealand.