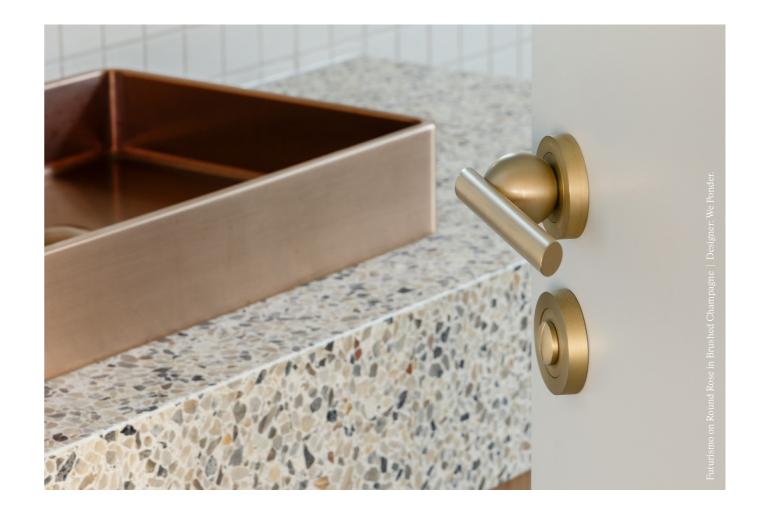

#### Brushed Champagne\*

Brushed Champagne, with its satin sheen and rich hue, accentuates the understated luxury of raw brass. Ideal for modern and minimalist spaces, it delivers a distinctive warm gold tone that enriches without overwhelming. Brushed Champagne is linished to create a fine texture then sealed with a clear protective lacquer. Considered a sensitive finish, it will wear when exposed to the elements. \*Only available in Australia and New Zealand.