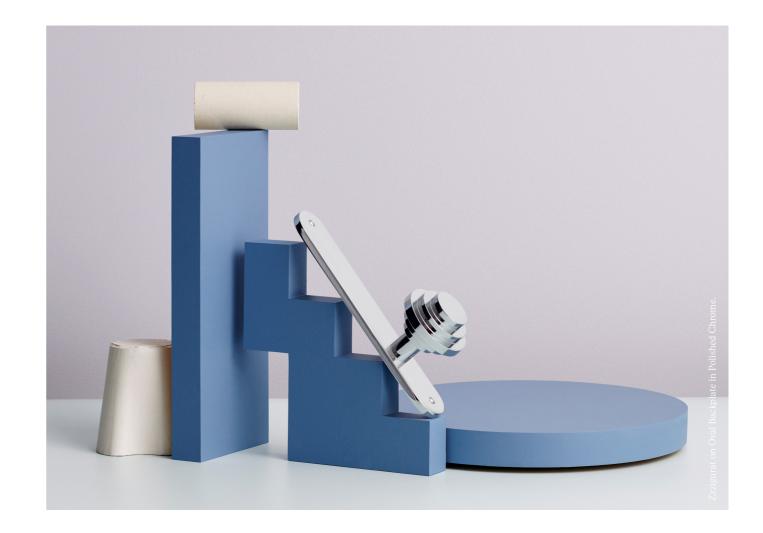

#### Zzzigurat

The Zzzigurat draws its distinctive shape from the ancient Mesopotamian ziggurat, a stepped structure that pre-dates the pyramids of Egypt. The name also pays homage to one of the key design practices (Zzigurat) associated with the Radical Design Movement. The bold shape of the Zzzigurat makes it ideal for more playful and animated spaces.