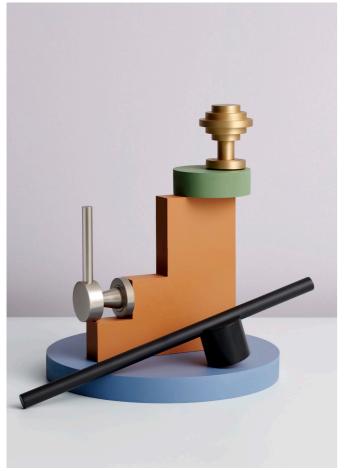

Super Collection by Bankston Sans-Arc largely draws inspiration from the Radical Design Movement of the 1960s, a period that heralded a new way of thinking, encouraging daring explorations of shape, colour and material. Bankston approached Sans-Arc with a simple brief; design a range of unique products that break the mould and reflect the essence of their practice. Sans-Arc have imbued their playful, referential, and off-beat style into every product in the Super Collection.

Drawing from different scales of design and objects of human interaction, the creative process centred around the themes of shape, geometry, and contrast. The final collection reflects a consistent design language, one that values and embraces irregularity. The eclectic approach taken by Sans-Arc leaving each design with its own unique story to tell.

Once the product designs were finalised, rigorous testing was employed to guarantee the functionality of the collection. With equal care taken in conceptual design, to final application, the Super Collection has been highly considered at every step of the process.