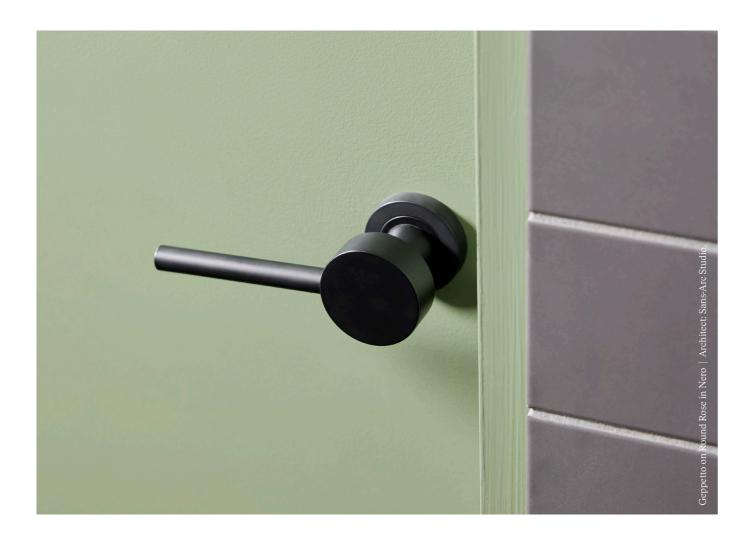

#### Geppetto

The Geppetto, named after the lever's Pinocchio like shape, is subtly linked to the Italian theme of radical design, whilst embracing a slightly absurdist design approach. Playing off contrasting geometries, the Geppetto's simple form is bold yet timeless.