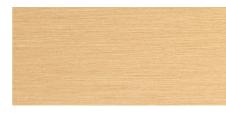

#### Brushed Champagne\*

Brushed Champagne, with its satin sheen and rich hue, accentuates the understated luxury of raw brass. Ideal for modern and minimalist spaces, it delivers a distinctive warm gold tone that enriches without overwhelming. Brushed Champagne is linished to create a fine texture then sealed with a clear protective lacquer. Considered a sensitive finish, it will wear when exposed to the elements. \*Only available in Australia and New Zealand.