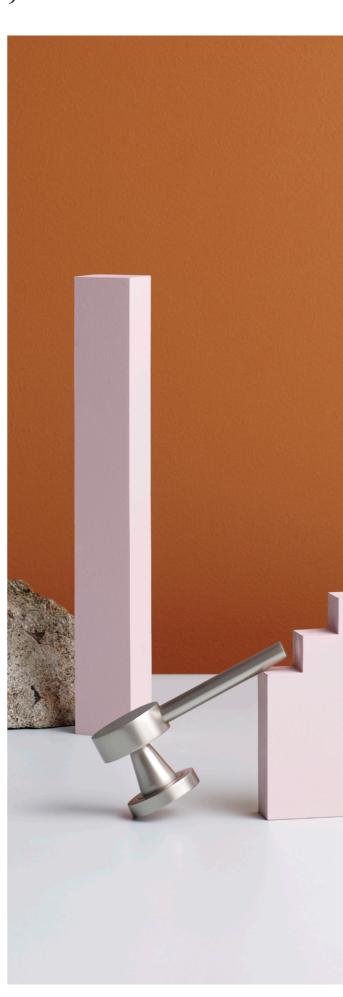

#### Geppetto

The Geppetto, named after the lever's Pinocchio like shape, is subtly linked to the Italian theme of radical design, whilst embracing a slightly absurdist design approach. Playing off contrasting geometries, the Geppetto's simple form is bold yet timeless.

#### Polished Chrome

Polished Chrome brings a radiant silver hue to interiors, capturing and reflecting light to add movement. It is a highly lustrous finish, perfected through a plating process on solid forged brass, which not only fortifies the material but also adds radiance to its tone. Durable and distinctive, it serves as a stark yet cool-to-the-touch accent.