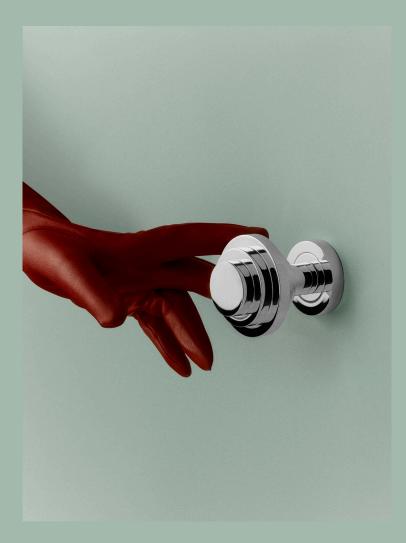

#### Polished Chrome

Polished Chrome brings a radiant silver hue to interiors, capturing and reflecting light to add movement. It is a highly lustrous finish, perfected through a plating process on solid forged brass, which not only fortifies the material but also adds radiance to its tone. Durable and distinctive, it serves as a stark yet cool-to-the-touch accent.

## Super Moon

Super Moon is named after its shape; it is round – like the moon, and big, so super! Super Moon celebrates the inherent beauty and simplicity of shape, exhibiting strength and assurance with every engagement. Ideal for the front doors of your suburban Chinese restaurant, marble hall mausoleum or modernist suburban home.