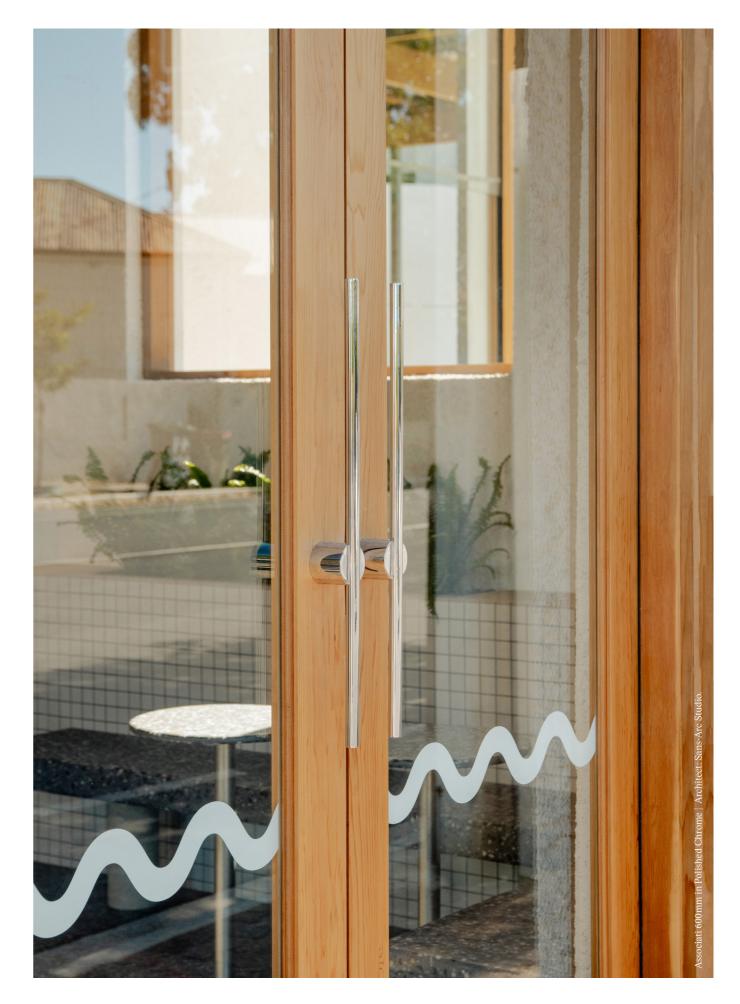

#### Polished Chrome

Polished Chrome brings a radiant silver hue to interiors, capturing and reflecting light to add movement. It is a highly lustrous finish, perfected through a plating process on solid forged brass, which not only fortifies the material but also adds radiance to its tone. Durable and distinctive, it serves as a stark yet cool-to-the-touch accent.