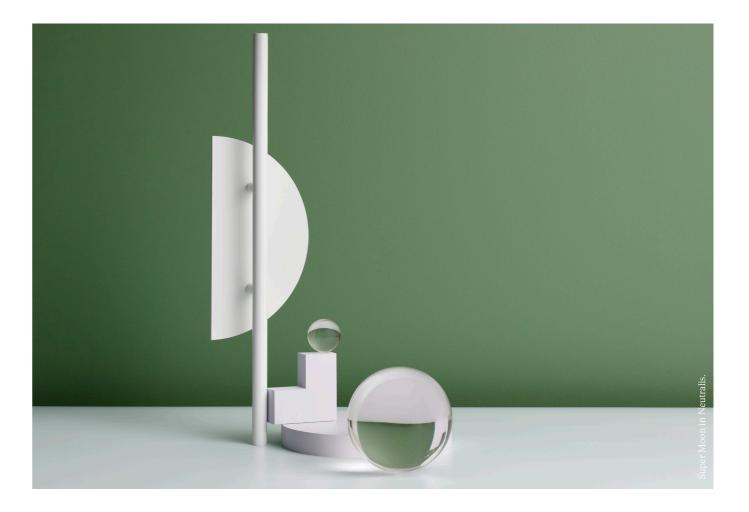

#### Neutralis

Neutralis articulates a cool white in a semi-gloss finish, providing a versatile design element. It can complement a minimalist aesthetic or boldly stand out against vibrant surfaces. This finish, crafted from solid brass and sealed with a durable powder coat, represents both clean sophistication and a conscious design decision.