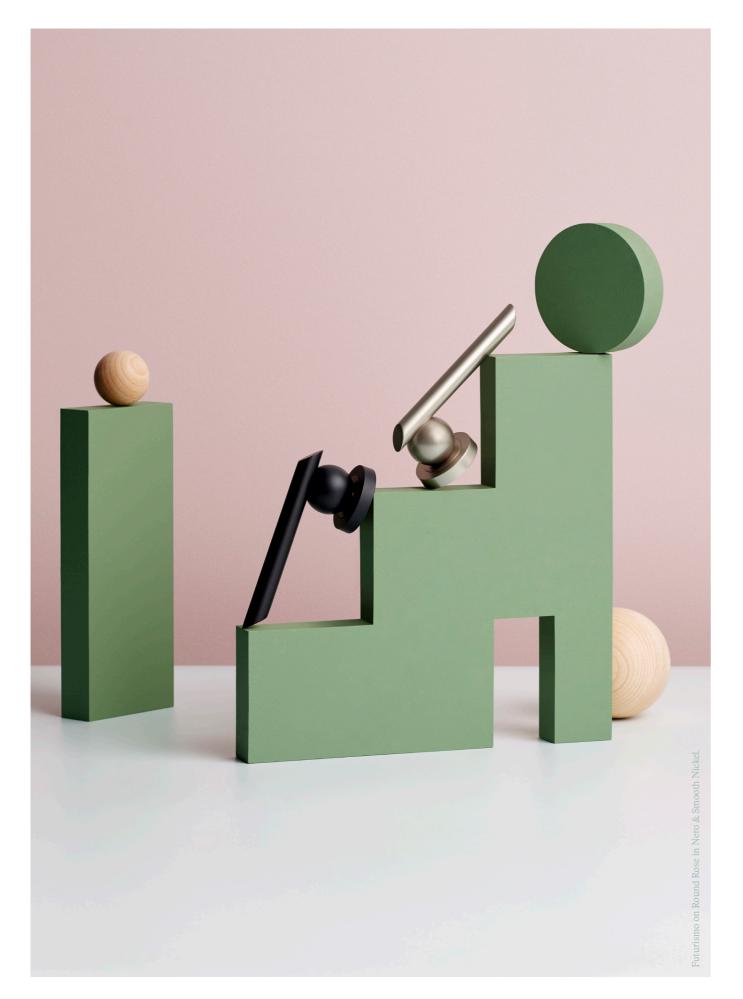

## Futurismo

Inspired by Futurist design, the Futurismo is geometrically subversive and introduces quite unexpected shapes into a lever. A sphere and chamfered rod are elegantly stacked to create a unique and eye-catching piece.